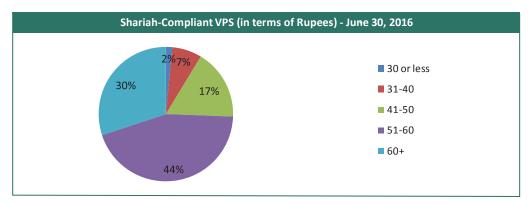

Industry Statistics

(See Notes to Statistic in Glossary & Notes Section)

|                                                     |           |              | Retu     | rns      |          |                                     | Risk Analysis                                | S             |
|-----------------------------------------------------|-----------|--------------|----------|----------|----------|-------------------------------------|----------------------------------------------|---------------|
| Fund Name                                           | AMC Name  | Return (YTD) | 9 months | 6 months | 3 months | Annualized<br>Standard<br>Deviation | Risk/Return<br>(Coefficient of<br>Variation) | Sharpe Ratio* |
| Money Market                                        |           |              |          |          |          |                                     |                                              |               |
| ABL Cash Fund                                       | ABLAMC    | 5.78%        | 8.48%    | 5.66%    | 5.84%    | 0.00                                | 0.06                                         | (1.71)        |
| AKD Cash Fund                                       | AKDIML    | 5.45%        | 7.83%    | 5.16%    | 5.07%    | 0.00                                | 0.05                                         | (3.40)        |
| Alfalah GHP Cash Fund                               | AGIM      | 5.17%        | 7.44%    | 4.77%    | 4.59%    | 0.00                                | 0.05                                         | (4.41)        |
| Alfalah GHP Money Market Fund                       | AGIM      | 5.37%        | 7.68%    | 4.94%    | 4.71%    | 0.00                                | 0.05                                         | (3.57)        |
| (Formerly: IGI Money Market Fund)                   |           |              |          |          |          |                                     |                                              |               |
| Askari Sovereign Cash Fund                          | AIML      | 5.56%        | 7.85%    | 5.19%    | 5.35%    | 0.00                                | 0.05                                         | (2.93)        |
| Atlas Money Market Fund                             | AAML      | 6.02%        | 8.63%    | 5.65%    | 5.68%    | 0.00                                | 0.06                                         | (1.02)        |
| Atlas Sovereign Liquid Fund                         | AAML      | 5.79%        | 8.25%    | 5.39%    | 5.52%    | 0.00                                | 0.06                                         | (1.64)        |
| BMA Empress Cash Fund                               | BMA FUNDS | 4.60%        | 6.30%    | 4.21%    | 4.13%    | 0.00                                | 0.06                                         | (6.24)        |
| Faysal Money Market Fund                            | FAML      | 5.67%        | 8.34%    | 5.56%    | 5.69%    | 0.00                                | 0.06                                         | (2.15)        |
| First Habib Cash Fund                               | HAML      | 5.34%        | 7.69%    | 5.01%    | 5.02%    | 0.00                                | 0.05                                         | (3.88)        |
| HBL Money Market Fund                               | HBLAMC    | 5.13%        | 7.33%    | 4.74%    | 4.73%    | 0.00                                | 0.06                                         | (4.18)        |
| JS Cash Fund                                        | JSIL      | 5.72%        | 8.23%    | 5.48%    | 5.32%    | 0.00                                | 0.05                                         | (2.25)        |
| KASB Cash Fund                                      | KFL       |              |          |          | Wound    | l Up                                |                                              |               |
| Lakson Money Market Fund                            | LI        | 5.60%        | 8.25%    | 5.66%    | 5.80%    | 0.00                                | 0.05                                         | (2.87)        |
| MCB Cash Management Optimizer                       | MCBAHSIL  | 5.77%        | 8.31%    | 5.41%    | 5.50%    | 0.09                                | 1.56                                         | (0.07)        |
| Pakistan Cash Management Fund                       | MCBAHSIL  | 5.88%        | 8.62%    | 5.61%    | 5.58%    | 0.00                                | 0.05                                         | (1.73)        |
| NIT Government Treasury Fund                        | NIT       |              |          |          | New F    | und                                 |                                              |               |
| NAFA Government Securities Liquid Fund              | NAFA      | 5.75%        | 8.58%    | 5.87%    | 5.65%    | 0.00                                | 0.06                                         | (1.83)        |
| NAFA Money Market Fund                              | NAFA      | 6.34%        | 9.29%    | 6.40%    | 6.20%    | 0.00                                | 0.06                                         | (0.12)        |
| PICIC Cash Fund                                     | PICICAMC  | 6.07%        | 8.85%    | 5.81%    | 6.04%    | 0.00                                | 0.07                                         | (0.82)        |
| PIML Daily Reserve Fund                             | PRIMUS    | 6.00%        | 8.65%    | 5.49%    | 5.08%    | 0.00                                | 0.06                                         | (1.10)        |
| UBL Liquidity Plus Fund                             | UBLFM     | 5.53%        | 8.25%    | 5.60%    | 6.07%    | 0.00                                | 0.09                                         | (1.75)        |
| UBL Money Market Fund                               | UBLFM     | 5.15%        | 7.52%    | 4.93%    | 5.02%    | 0.01                                | 0.13                                         | (1.84)        |
| (Formerly: UBL Savings Income Fund)                 |           |              |          |          |          |                                     |                                              | . ,           |
| Income                                              |           |              |          |          |          |                                     |                                              |               |
| ABL Government Securities Fund                      | ABLAMC    | 8.02%        | 10.37%   | 7.48%    | 7.45%    | 0.01                                | 0.17                                         | 1.20          |
| ABL Income Fund                                     | ABLAMC    | 7.19%        | 9.83%    | 6.74%    | 6.65%    | 0.01                                | 0.15                                         | 0.75          |
| Alfalah GHP Income Fund (Formerly: IGI Income Fund) | AGIM      | 7.56%        | 10.36%   | 7.37%    | 6.22%    | 0.01                                | 0.13                                         | 1.22          |
| Alfalah GHP Sovereign Fund                          | AGIM      | 7.42%        | 10.52%   | 7.50%    | 7.51%    | 0.01                                | 0.12                                         | 1.12          |
| Askari Sovereign Yield Enhancer                     | AIML      | 9.21%        | 11.87%   | 7.83%    | 4.73%    | 0.01                                | 0.15                                         | 2.01          |
| Atlas Income Fund                                   | AAML      | 8.02%        | 11.23%   | 7.81%    | 8.19%    | 0.01                                | 0.12                                         | 1.68          |
| Faysal Financial Sector Opportunity Fund            | FAML      | 7.08%        | 8.82%    | 6.32%    | 6.54%    | 0.01                                | 0.20                                         | 0.49          |
| Faysal MTS Fund                                     | FAML      |              |          |          | New Fi   |                                     |                                              |               |
| Faysal Savings Growth Fund                          | FAML      | 7.75%        | 9.04%    | 6.30%    | 5.33%    | 0.01                                | 0.15                                         | 1.17          |
| First Habib Income Fund                             | HAML      | 6.66%        | 8.01%    | 5.43%    | 5.12%    | 0.01                                | 0.16                                         | 0.25          |
| HBL Income Fund                                     | HBLAMC    | 6.12%        | 7.45%    | 5.44%    | 4.87%    | 0.01                                | 0.15                                         | (0.30)        |
| JS Income Fund                                      | JSIL      | 6.34%        | 8.99%    | 6.23%    | 5.80%    | 0.01                                | 0.16                                         | (0.05)        |
| Lakson Income Fund                                  | LI        | 8.57%        | 10.92%   | 7.56%    | 6.62%    | 0.01                                | 0.15                                         | 1.69          |
| MCB DCF Income Fund.                                | MCBAHSIL  | 6.23%        | 8.31%    | 5.28%    | 4.85%    | 0.01                                | 0.12                                         | (0.22)        |
| (Formerly: MCB Dynamic Cash Fund)                   |           |              |          |          |          |                                     |                                              | (- )          |
| MCB Pakistan Sovereign Fund                         | MCBAHSIL  | 7.30%        | 9.34%    | 6.11%    | 5.53%    | 0.01                                | 0.14                                         | 0.89          |
| (Formerly: MetroBank Pakistan Sovereign Fund        |           |              |          |          |          |                                     |                                              |               |
| Pakistan Income Fund                                | MCBAHSIL  | 6.14%        | 7.39%    | 5.06%    | 4.34%    | 0.01                                | 0.17                                         | (0.24)        |
| NIT - Government Bond Fund                          | NIT       | 5.78%        | 8.04%    | 5.53%    | 5.33%    | 0.01                                | 0.11                                         | (0.95)        |
| NIT - Income Fund                                   | NIT       | 5.87%        | 8.20%    | 5.62%    | 5.14%    | 0.01                                | 0.10                                         | (0.90)        |
| NAFA Financial Sector Income Fund                   | NAFA      | 6.39%        | 9.07%    | 6.00%    | 5.41%    | 0.00                                | 0.07                                         | (0.01)        |
| NAFA Government Securities Savings Fund             | NAFA      | 6.46%        | 8.45%    | 5.83%    | 5.55%    | 0.01                                | 0.11                                         | 0.10          |
| NAFA Income Fund                                    | NAFA      | 6.91%        | 9.55%    | 6.19%    | 5.46%    | 0.01                                | 0.07                                         | 1.02          |
| NAFA Income Opportunity Fund                        | NAFA      | 7.49%        | 10.13%   | 6.40%    | 5.87%    | 0.01                                | 0.09                                         | 1.63          |
| NAFA Saving Plus Fund                               | NAFA      | 6.27%        | 9.05%    | 6.07%    | 5.71%    | 0.00                                | 0.05                                         | (0.34)        |
| Pak Oman Government Securities Fund                 | POAMCL    | 8.75%        | 14.41%   | 12.62%   | 11.31%   | 0.00                                | 0.03                                         | 1.17          |
| PICIC Income Fund                                   | PICICAMC  | 7.85%        | 11.61%   | 8.40%    | 5.98%    | 0.02                                | 0.23                                         | 0.21          |
| PIML Income Fund                                    | PRIMUS    | 11.70%       | 16.69%   | 12.49%   | 10.75%   | 0.07                                | 0.90                                         | 3.24          |
| UBL Income Opportunity Fund (UIOF)                  | UBLFM     | 7.69%        | 12.05%   | 9.13%    | 11.82%   | 0.02                                | 0.14                                         | 0.92          |
| (Formerly: UBL Financial Sector Bond Fund)          | JULI WI   | 7.0578       | 12.0570  | 5.1370   | 11.02/0  | 0.01                                | 0.10                                         | 0.52          |
|                                                     | UBLFM     | 8.95%        | 11.71%   | 8.66%    | 7.19%    | 0.02                                | 0.18                                         | 1.56          |