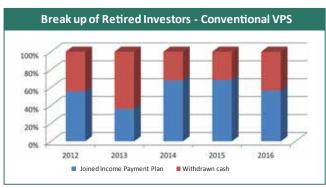

4.16% | 18.30%  | 9.39%  |  |  |  |  |  |
| (E:20%, D:60%, M:15%,C:5%)  | -                                                                    | - | - | - | - | 14.10% | 18.30%  | 9.39%  |  |  |  |  |  |
| Lower Volatility            |                                                                      |   |   |   |   | 7 200/ | 11 (10/ |        |  |  |  |  |  |
| (E:0%, D:50%, M:50%,C:0%)   | -                                                                    | - | - | - | - | 7.28%  | 11.61%  | 6.75%  |  |  |  |  |  |

E: Weight of Equity Sub-Fund; D: Weight of Debt Sub-Fund; M: Weight of Money Market Sub-Fund, C: Weight of Commodity Sub-Fund

\$. \$. • \$. • \$. • \$. • \$. • ∲ €

#### Age-wise Allocation of VPS Participants











### Withdrawal from Voluntary Pension Schemes









### Break-up of Sales (Channel-wise)





#### **Break-up of Sales of Shariah-Compliant Mutual Funds**

## Break-up of Net Sales (Investor wise break-up)





74

₽ ⊕∙∙≫ ₩

# Open-End Mutual Funds Sales, Redemptions and Net Sales

|                                           | Sales (PKR millions) |         |         |         |         |         |         |         |         |         |  |  |  |
|-------------------------------------------|----------------------|---------|---------|---------|---------|---------|---------|---------|---------|---------|--|--|--|
| Category                                  | 2007                 | 2008    | 2009    | 2010    | 2011    | 2012    | 2013    | 2014    | 2015    | 2016    |  |  |  |
| Money Market                              | -