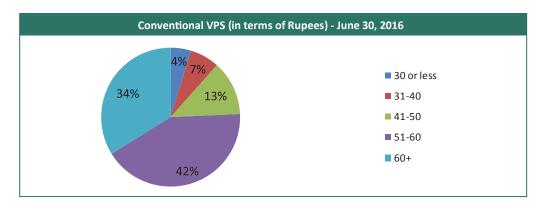

Industry Statistics

(See Notes to Statistic in Glossary & Notes Section)

|                                                     |           |              | Retu     | rns      |          |                                     | Risk Analysis                                | S             |
|-----------------------------------------------------|-----------|--------------|----------|----------|----------|-------------------------------------|----------------------------------------------|---------------|
| Fund Name                                           | AMC Name  | Return (YTD) | 9 months | 6 months | 3 months | Annualized<br>Standard<br>Deviation | Risk/Return<br>(Coefficient of<br>Variation) | Sharpe Ratio* |
| Money Market                                        |           |              |          |          |          |                                     |                                              |               |
| ABL Cash Fund                                       | ABLAMC    | 5.78%        | 8.48%    | 5.66%    | 5.84%    | 0.00                                | 0.06                                         | (1.71)        |
| AKD Cash Fund                                       | AKDIML    | 5.45%        | 7.83%    | 5.16%    | 5.07%    | 0.00                                | 0.05                                         | (3.40)        |
| Alfalah GHP Cash Fund                               | AGIM      | 5.17%        | 7.44%    | 4.77%    | 4.59%    | 0.00                                | 0.05                                         | (4.41)        |
| Alfalah GHP Money Market Fund                       | AGIM      | 5.37%        | 7.68%    | 4.94%    | 4.71%    | 0.00                                | 0.05                                         | (3.57)        |
| (Formerly: IGI Money Market Fund)                   |           |              |          |          |          |                                     |                                              |               |
| Askari Sovereign Cash Fund                          | AIML      | 5.56%        | 7.85%    | 5.19%    | 5.35%    | 0.00                                | 0.05                                         | (2.93)        |
| Atlas Money Market Fund                             | AAML      | 6.02%        | 8.63%    | 5.65%    | 5.68%    | 0.00                                | 0.06                                         | (1.02)        |
| Atlas Sovereign Liquid Fund                         | AAML      | 5.79%        | 8.25%    | 5.39%    | 5.52%    | 0.00                                | 0.06                                         | (1.64)        |
| BMA Empress Cash Fund                               | BMA FUNDS | 4.60%        | 6.30%    | 4.21%    | 4.13%    | 0.00                                | 0.06                                         | (6.24)        |
| Faysal Money Market Fund                            | FAML      | 5.67%        | 8.34%    | 5.56%    | 5.69%    | 0.00                                | 0.06                                         | (2.15)        |
| First Habib Cash Fund                               | HAML      | 5.34%        | 7.69%    | 5.01%    | 5.02%    | 0.00                                | 0.05                                         | (3.88)        |
| HBL Money Market Fund                               | HBLAMC    | 5.13%        | 7.33%    | 4.74%    | 4.73%    | 0.00                                | 0.06                                         | (4.18)        |
| JS Cash Fund                                        | JSIL      | 5.72%        | 8.23%    | 5.48%    | 5.32%    | 0.00                                | 0.05                                         | (2.25)        |
| KASB Cash Fund                                      | KFL       |              |          |          | Wound    | l Up                                |                                              |               |
| Lakson Money Market Fund                            | LI        | 5.60%        | 8.25%    | 5.66%    | 5.80%    | 0.00                                | 0.05                                         | (2.87)        |
| MCB Cash Management Optimizer                       | MCBAHSIL  | 5.77%        | 8.31%    | 5.41%    | 5.50%    | 0.09                                | 1.56                                         | (0.07)        |
| Pakistan Cash Management Fund                       | MCBAHSIL  | 5.88%        | 8.62%    | 5.61%    | 5.58%    | 0.00                                | 0.05                                         | (1.73)        |
| NIT Government Treasury Fund                        | NIT       |              |          |          | New F    | und                                 |                                              |               |
| NAFA Government Securities Liquid Fund              | NAFA      | 5.75%        | 8.58%    | 5.87%    | 5.65%    | 0.00                                | 0.06                                         | (1.83)        |
| NAFA Money Market Fund                              | NAFA      | 6.34%        | 9.29%    | 6.40%    | 6.20%    | 0.00                                | 0.06                                         | (0.12)        |
| PICIC Cash Fund                                     | PICICAMC  | 6.07%        | 8.85%    | 5.81%    | 6.04%    | 0.00                                | 0.07                                         | (0.82)        |
| PIML Daily Reserve Fund                             | PRIMUS    | 6.00%        | 8.65%    | 5.49%    | 5.08%    | 0.00                                | 0.06                                         | (1.10)        |
| UBL Liquidity Plus Fund                             | UBLFM     | 5.53%        | 8.25%    | 5.60%    | 6.07%    | 0.00                                | 0.09                                         | (1.75)        |
| UBL Money Market Fund                               | UBLFM     | 5.15%        | 7.52%    | 4.93%    | 5.02%    | 0.01                                | 0.13                                         | (1.84)        |
| (Formerly: UBL Savings Income Fund)                 |           |              |          |          |          |                                     |                                              | . ,           |
| Income                                              |           |              |          |          |          |                                     |                                              |               |
| ABL Government Securities Fund                      | ABLAMC    | 8.02%        | 10.37%   | 7.48%    | 7.45%    | 0.01                                | 0.17                                         | 1.20          |
| ABL Income Fund                                     | ABLAMC    | 7.19%        | 9.83%    | 6.74%    | 6.65%    | 0.01                                | 0.15                                         | 0.75          |
| Alfalah GHP Income Fund (Formerly: IGI Income Fund) | AGIM      | 7.56%        | 10.36%   | 7.37%    | 6.22%    | 0.01                                | 0.13                                         | 1.22          |
| Alfalah GHP Sovereign Fund                          | AGIM      | 7.42%        | 10.52%   | 7.50%    | 7.51%    | 0.01                                | 0.12                                         | 1.12          |
| Askari Sovereign Yield Enhancer                     | AIML      | 9.21%        | 11.87%   | 7.83%    | 4.73%    | 0.01                                | 0.15                                         | 2.01          |
| Atlas Income Fund                                   | AAML      | 8.02%        | 11.23%   | 7.81%    | 8.19%    | 0.01                                | 0.12                                         | 1.68          |
| Faysal Financial Sector Opportunity Fund            | FAML      | 7.08%        | 8.82%    | 6.32%    | 6.54%    | 0.01                                | 0.20                                         | 0.49          |
| Faysal MTS Fund                                     | FAML      |              |          |          | New Fi   |                                     |                                              |               |
| Faysal Savings Growth Fund                          | FAML      | 7.75%        | 9.04%    | 6.30%    | 5.33%    | 0.01                                | 0.15                                         | 1.17          |
| First Habib Income Fund                             | HAML      | 6.66%        | 8.01%    | 5.43%    | 5.12%    | 0.01                                | 0.16                                         | 0.25          |
| HBL Income Fund                                     | HBLAMC    | 6.12%        | 7.45%    | 5.44%    | 4.87%    | 0.01                                | 0.15                                         | (0.30)        |
| JS Income Fund                                      | JSIL      | 6.34%        | 8.99%    | 6.23%    | 5.80%    | 0.01                                | 0.16                                         | (0.05)        |
| Lakson Income Fund                                  | LI        | 8.57%        | 10.92%   | 7.56%    | 6.62%    | 0.01                                | 0.15                                         | 1.69          |
| MCB DCF Income Fund.                                | MCBAHSIL  | 6.23%        | 8.31%    | 5.28%    | 4.85%    | 0.01                                | 0.12                                         | (0.22)        |
| (Formerly: MCB Dynamic Cash Fund)                   |           |              |          |          |          |                                     |                                              | (- )          |
| MCB Pakistan Sovereign Fund                         | MCBAHSIL  | 7.30%        | 9.34%    | 6.11%    | 5.53%    | 0.01                                | 0.14                                         | 0.89          |
| (Formerly: MetroBank Pakistan Sovereign Fund        |           |              |          |          |          |                                     |                                              |               |
| Pakistan Income Fund                                | MCBAHSIL  | 6.14%        | 7.39%    | 5.06%    | 4.34%    | 0.01                                | 0.17                                         | (0.24)        |
| NIT - Government Bond Fund                          | NIT       | 5.78%        | 8.04%    | 5.53%    | 5.33%    | 0.01                                | 0.11                                         | (0.95)        |
| NIT - Income Fund                                   | NIT       | 5.87%        | 8.20%    | 5.62%    | 5.14%    | 0.01                                | 0.10                                         | (0.90)        |
| NAFA Financial Sector Income Fund                   | NAFA      | 6.39%        | 9.07%    | 6.00%    | 5.41%    | 0.00                                | 0.07                                         | (0.01)        |
| NAFA Government Securities Savings Fund             | NAFA      | 6.46%        | 8.45%    | 5.83%    | 5.55%    | 0.01                                | 0.11                                         | 0.10          |
| NAFA Income Fund                                    | NAFA      | 6.91%        | 9.55%    | 6.19%    | 5.46%    | 0.01                                | 0.07                                         | 1.02          |
| NAFA Income Opportunity Fund                        | NAFA      | 7.49%        | 10.13%   | 6.40%    | 5.87%    | 0.01                                | 0.09                                         | 1.63          |
| NAFA Saving Plus Fund                               | NAFA      | 6.27%        | 9.05%    | 6.07%    | 5.71%    | 0.00                                | 0.05                                         | (0.34)        |
| Pak Oman Government Securities Fund                 | POAMCL    | 8.75%        | 14.41%   | 12.62%   | 11.31%   | 0.00                                | 0.03                                         | 1.17          |
| PICIC Income Fund                                   | PICICAMC  | 7.85%        | 11.61%   | 8.40%    | 5.98%    | 0.02                                | 0.23                                         | 0.21          |
| PIML Income Fund                                    | PRIMUS    | 11.70%       | 16.69%   | 12.49%   | 10.75%   | 0.07                                | 0.90                                         | 3.24          |
| UBL Income Opportunity Fund (UIOF)                  | UBLFM     | 7.69%        | 12.05%   | 9.13%    | 11.82%   | 0.02                                | 0.14                                         | 0.92          |
| (Formerly: UBL Financial Sector Bond Fund)          | JULI WI   | 7.0578       | 12.0570  | 5.1370   | 11.02/0  | 0.01                                | 0.10                                         | 0.52          |
|                                                     | UBLFM     | 8.95%        | 11.71%   | 8.66%    | 7.19%    | 0.02                                | 0.18                                         | 1.56          |