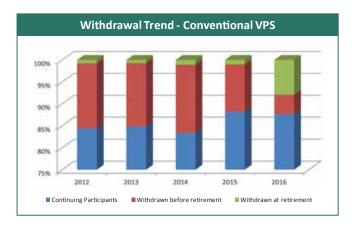

14.16% | 18.30%  | 9.39%  |  |  |  |  |  |
| (E:20%, D:60%, M:15%,C:5%)  | -                                                                    | - | - | - | - | 14.10% | 18.30%  | 9.39%  |  |  |  |  |  |
| Lower Volatility            |                                                                      |   |   |   |   | 7 200/ | 11 (10/ |        |  |  |  |  |  |
| (E:0%, D:50%, M:50%,C:0%)   | -                                                                    | - | - | - | - | 7.28%  | 11.61%  | 6.75%  |  |  |  |  |  |

E: Weight of Equity Sub-Fund; D: Weight of Debt Sub-Fund; M: Weight of Money Market Sub-Fund, C: Weight of Commodity Sub-Fund

\$. \$. • \$. • \$. • \$. • \$. • ∲ €

#### Age-wise Allocation of VPS Participants











### Withdrawal from Voluntary Pension Schemes









### Break-up of Sales (Channel-wise)





#### **Break-up of Sales of Shariah-Compliant Mutual Funds**

## Break-up of Net Sales (Investor wise break-up)





74

₽ ⊕∙∙≫ ₩

# Open-End Mutual Funds Sales, Redemptions and Net Sales

|                                           | Sales (PKR millions) |         |         |         |         |         |         |         |         |         |  |  |  |
|-------------------------------------------|----------------------|---------|---------|---------|---------|---------|---------|---------|---------|---------|--|--|--|
| Category                                  | 2007                 | 2008    | 2009    | 2010    | 2011    | 2012    | 2013    | 2014    | 2015    | 2016    |  |  |  |
| Money Market                              | -