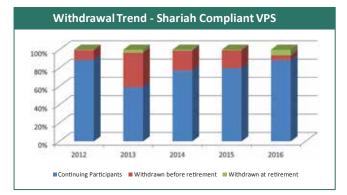

16% | 18.30%  | 9.39%  |  |  |  |  |  |
| (E:20%, D:60%, M:15%,C:5%)  | -                                                                    | - | - | - | - | 14.10% | 18.30%  | 9.39%  |  |  |  |  |  |
| Lower Volatility            |                                                                      |   |   |   |   | 7 200/ | 11 (10/ |        |  |  |  |  |  |
| (E:0%, D:50%, M:50%,C:0%)   | -                                                                    | - | - | - | - | 7.28%  | 11.61%  | 6.75%  |  |  |  |  |  |

E: Weight of Equity Sub-Fund; D: Weight of Debt Sub-Fund; M: Weight of Money Market Sub-Fund, C: Weight of Commodity Sub-Fund

\$. \$. • \$. • \$. • \$. • \$. • ∲ €

#### Age-wise Allocation of VPS Participants











### Withdrawal from Voluntary Pension Schemes









### Break-up of Sales (Channel-wise)





#### **Break-up of Sales of Shariah-Compliant Mutual Funds**

## Break-up of Net Sales (Investor wise break-up)





74

₽ ⊕∙∙≫ ₩

# Open-End Mutual Funds Sales, Redemptions and Net Sales

|                                           | Sales (PKR millions) |         |         |         |         |         |         |         |         |         |  |  |  |
|-------------------------------------------|----------------------|---------|---------|---------|---------|---------|---------|---------|---------|---------|--|--|--|
| Category                                  | 2007                 | 2008    | 2009    | 2010    | 2011    | 2012    | 2013    | 2014    | 2015    | 2016    |  |  |  |
| Money Market                              | -