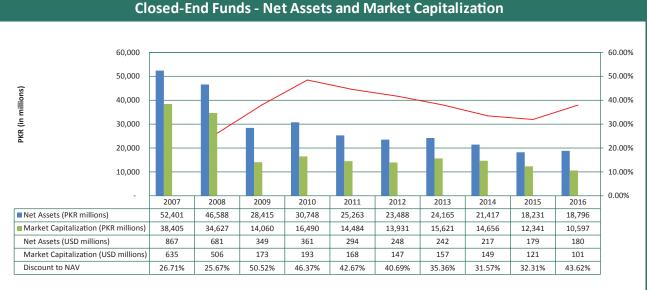

Industry Statistics

(See Notes to Statistic in Glossary & Notes Section)

|                                                     |           |              | Retu     | rns      |          |                                     | Risk Analysis                                | S             |
|-----------------------------------------------------|-----------|--------------|----------|----------|----------|-------------------------------------|----------------------------------------------|---------------|
| Fund Name                                           | AMC Name  | Return (YTD) | 9 months | 6 months | 3 months | Annualized<br>Standard<br>Deviation | Risk/Return<br>(Coefficient of<br>Variation) | Sharpe Ratio* |
| Money Market                                        |           |              |          |          |          |                                     |                                              |               |
| ABL Cash Fund                                       | ABLAMC    | 5.78%        | 8.48%    | 5.66%    | 5.84%    | 0.00                                | 0.06                                         | (1.71)        |
| AKD Cash Fund                                       | AKDIML    | 5.45%        | 7.83%    | 5.16%    | 5.07%    | 0.00                                | 0.05                                         | (3.40)        |
| Alfalah GHP Cash Fund                               | AGIM      | 5.17%        | 7.44%    | 4.77%    | 4.59%    | 0.00                                | 0.05                                         | (4.41)        |
| Alfalah GHP Money Market Fund                       | AGIM      | 5.37%        | 7.68%    | 4.94%    | 4.71%    | 0.00                                | 0.05                                         | (3.57)        |
| (Formerly: IGI Money Market Fund)                   |           |              |          |          |          |                                     |                                              |               |
| Askari Sovereign Cash Fund                          | AIML      | 5.56%        | 7.85%    | 5.19%    | 5.35%    | 0.00                                | 0.05                                         | (2.93)        |
| Atlas Money Market Fund                             | AAML      | 6.02%        | 8.63%    | 5.65%    | 5.68%    | 0.00                                | 0.06                                         | (1.02)        |
| Atlas Sovereign Liquid Fund                         | AAML      | 5.79%        | 8.25%    | 5.39%    | 5.52%    | 0.00                                | 0.06                                         | (1.64)        |
| BMA Empress Cash Fund                               | BMA FUNDS | 4.60%        | 6.30%    | 4.21%    | 4.13%    | 0.00                                | 0.06                                         | (6.24)        |
| Faysal Money Market Fund                            | FAML      | 5.67%        | 8.34%    | 5.56%    | 5.69%    | 0.00                                | 0.06                                         | (2.15)        |
| First Habib Cash Fund                               | HAML      | 5.34%        | 7.69%    | 5.01%    | 5.02%    | 0.00                                | 0.05                                         | (3.88)        |
| HBL Money Market Fund                               | HBLAMC    | 5.13%        | 7.33%    | 4.74%    | 4.73%    | 0.00                                | 0.06                                         | (4.18)        |
| JS Cash Fund                                        | JSIL      | 5.72%        | 8.23%    | 5.48%    | 5.32%    | 0.00                                | 0.05                                         | (2.25)        |
| KASB Cash Fund                                      | KFL       |              |          |          | Wound    | l Up                                |                                              |               |
| Lakson Money Market Fund                            | LI        | 5.60%        | 8.25%    | 5.66%    | 5.80%    | 0.00                                | 0.05                                         | (2.87)        |
| MCB Cash Management Optimizer                       | MCBAHSIL  | 5.77%        | 8.31%    | 5.41%    | 5.50%    | 0.09                                | 1.56                                         | (0.07)        |
| Pakistan Cash Management Fund                       | MCBAHSIL  | 5.88%        | 8.62%    | 5.61%    | 5.58%    | 0.00                                | 0.05                                         | (1.73)        |
| NIT Government Treasury Fund                        | NIT       |              |          |          | New F    | und                                 |                                              |               |
| NAFA Government Securities Liquid Fund              | NAFA      | 5.75%        | 8.58%    | 5.87%    | 5.65%    | 0.00                                | 0.06                                         | (1.83)        |
| NAFA Money Market Fund                              | NAFA      | 6.34%        | 9.29%    | 6.40%    | 6.20%    | 0.00                                | 0.06                                         | (0.12)        |
| PICIC Cash Fund                                     | PICICAMC  | 6.07%        | 8.85%    | 5.81%    | 6.04%    | 0.00                                | 0.07                                         | (0.82)        |
| PIML Daily Reserve Fund                             | PRIMUS    | 6.00%        | 8.65%    | 5.49%    | 5.08%    | 0.00                                | 0.06                                         | (1.10)        |
| UBL Liquidity Plus Fund                             | UBLFM     | 5.53%        | 8.25%    | 5.60%    | 6.07%    | 0.00                                | 0.09                                         | (1.75)        |
| UBL Money Market Fund                               | UBLFM     | 5.15%        | 7.52%    | 4.93%    | 5.02%    | 0.01                                | 0.13                                         | (1.84)        |
| (Formerly: UBL Savings Income Fund)                 |           |              |          |          |          |                                     |                                              | . ,           |
| Income                                              |           |              |          |          |          |                                     |                                              |               |
| ABL Government Securities Fund                      | ABLAMC    | 8.02%        | 10.37%   | 7.48%    | 7.45%    | 0.01                                | 0.17                                         | 1.20          |
| ABL Income Fund                                     | ABLAMC    | 7.19%        | 9.83%    | 6.74%    | 6.65%    | 0.01                                | 0.15                                         | 0.75          |
| Alfalah GHP Income Fund (Formerly: IGI Income Fund) | AGIM      | 7.56%        | 10.36%   | 7.37%    | 6.22%    | 0.01                                | 0.13                                         | 1.22          |
| Alfalah GHP Sovereign Fund                          | AGIM      | 7.42%        | 10.52%   | 7.50%    | 7.51%    | 0.01                                | 0.12                                         | 1.12          |
| Askari Sovereign Yield Enhancer                     | AIML      | 9.21%        | 11.87%   | 7.83%    | 4.73%    | 0.01                                | 0.15                                         | 2.01          |
| Atlas Income Fund                                   | AAML      | 8.02%        | 11.23%   | 7.81%    | 8.19%    | 0.01                                | 0.12                                         | 1.68          |
| Faysal Financial Sector Opportunity Fund            | FAML      | 7.08%        | 8.82%    | 6.32%    | 6.54%    | 0.01                                | 0.20                                         | 0.49          |
| Faysal MTS Fund                                     | FAML      |              |          |          | New Fi   |                                     |                                              |               |
| Faysal Savings Growth Fund                          | FAML      | 7.75%        | 9.04%    | 6.30%    | 5.33%    | 0.01                                | 0.15                                         | 1.17          |
| First Habib Income Fund                             | HAML      | 6.66%        | 8.01%    | 5.43%    | 5.12%    | 0.01                                | 0.16                                         | 0.25          |
| HBL Income Fund                                     | HBLAMC    | 6.12%        | 7.45%    | 5.44%    | 4.87%    | 0.01                                | 0.15                                         | (0.30)        |
| JS Income Fund                                      | JSIL      | 6.34%        | 8.99%    | 6.23%    | 5.80%    | 0.01                                | 0.16                                         | (0.05)        |
| Lakson Income Fund                                  | LI        | 8.57%        | 10.92%   | 7.56%    | 6.62%    | 0.01                                | 0.15                                         | 1.69          |
| MCB DCF Income Fund.                                | MCBAHSIL  | 6.23%        | 8.31%    | 5.28%    | 4.85%    | 0.01                                | 0.12                                         | (0.22)        |
| (Formerly: MCB Dynamic Cash Fund)                   |           |              |          |          |          |                                     |                                              | (- )          |
| MCB Pakistan Sovereign Fund                         | MCBAHSIL  | 7.30%        | 9.34%    | 6.11%    | 5.53%    | 0.01                                | 0.14                                         | 0.89          |
| (Formerly: MetroBank Pakistan Sovereign Fund        |           |              |          |          |          |                                     |                                              |               |
| Pakistan Income Fund                                | MCBAHSIL  | 6.14%        | 7.39%    | 5.06%    | 4.34%    | 0.01                                | 0.17                                         | (0.24)        |
| NIT - Government Bond Fund                          | NIT       | 5.78%        | 8.04%    | 5.53%    | 5.33%    | 0.01                                | 0.11                                         | (0.95)        |
| NIT - Income Fund                                   | NIT       | 5.87%        | 8.20%    | 5.62%    | 5.14%    | 0.01                                | 0.10                                         | (0.90)        |
| NAFA Financial Sector Income Fund                   | NAFA      | 6.39%        | 9.07%    | 6.00%    | 5.41%    | 0.00                                | 0.07                                         | (0.01)        |
| NAFA Government Securities Savings Fund             | NAFA      | 6.46%        | 8.45%    | 5.83%    | 5.55%    | 0.01                                | 0.11                                         | 0.10          |
| NAFA Income Fund                                    | NAFA      | 6.91%        | 9.55%    | 6.19%    | 5.46%    | 0.01                                | 0.07                                         | 1.02          |
| NAFA Income Opportunity Fund                        | NAFA      | 7.49%        | 10.13%   | 6.40%    | 5.87%    | 0.01                                | 0.09                                         | 1.63          |
| NAFA Saving Plus Fund                               | NAFA      | 6.27%        | 9.05%    | 6.07%    | 5.71%    | 0.00                                | 0.05                                         | (0.34)        |
| Pak Oman Government Securities Fund                 | POAMCL    | 8.75%        | 14.41%   | 12.62%   | 11.31%   | 0.00                                | 0.03                                         | 1.17          |
| PICIC Income Fund                                   | PICICAMC  | 7.85%        | 11.61%   | 8.40%    | 5.98%    | 0.02                                | 0.23                                         | 0.21          |
| PIML Income Fund                                    | PRIMUS    | 11.70%       | 16.69%   | 12.49%   | 10.75%   | 0.07                                | 0.90                                         | 3.24          |
| UBL Income Opportunity Fund (UIOF)                  | UBLFM     | 7.69%        | 12.05%   | 9.13%    | 11.82%   | 0.02                                | 0.14                                         | 0.92          |
| (Formerly: UBL Financial Sector Bond Fund)          | JULI WI   | 7.0578       | 12.0570  | 5.1370   | 11.02/0  | 0.01                                | 0.10                                         | 0.52          |
|                                                     | UBLFM     | 8.95%        | 11.71%   | 8.66%    | 7.19%    | 0.02                                | 0.18                                         | 1.56          |