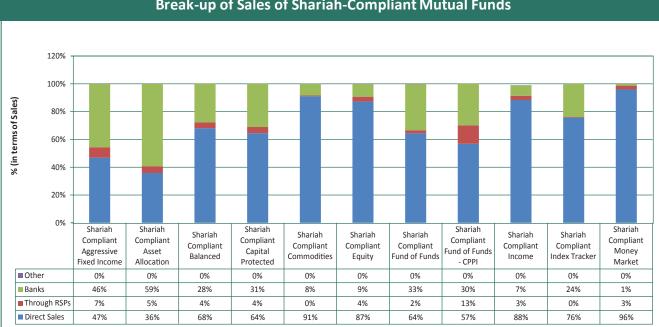

:20%, D:60%, M:15%,C:5%)  | -                                                                    | - | - | - | - | 14.10% | 18.30%  | 9.39%  |  |  |  |  |  |
| Lower Volatility            |                                                                      |   |   |   |   | 7 200/ | 11 (10/ |        |  |  |  |  |  |
| (E:0%, D:50%, M:50%,C:0%)   | -                                                                    | - | - | - | - | 7.28%  | 11.61%  | 6.75%  |  |  |  |  |  |

E: Weight of Equity Sub-Fund; D: Weight of Debt Sub-Fund; M: Weight of Money Market Sub-Fund, C: Weight of Commodity Sub-Fund

\$. \$. • \$. • \$. • \$. • \$. • ∲ €

#### Age-wise Allocation of VPS Participants











### Withdrawal from Voluntary Pension Schemes









### Break-up of Sales (Channel-wise)





#### **Break-up of Sales of Shariah-Compliant Mutual Funds**

## Break-up of Net Sales (Investor wise break-up)





74

₽ ⊕∙∙≫ ₩

# Open-End Mutual Funds Sales, Redemptions and Net Sales

|                                           | Sales (PKR millions) |         |         |         |         |         |         |         |         |         |  |  |  |
|-------------------------------------------|----------------------|---------|---------|---------|---------|---------|---------|---------|---------|---------|--|--|--|
| Category                                  | 2007                 | 2008    | 2009    | 2010    | 2011    | 2012    | 2013    | 2014    | 2015    | 2016    |  |  |  |
| Money Market                              | -                    | 115     | 4,813   | 84,832  | 135,24