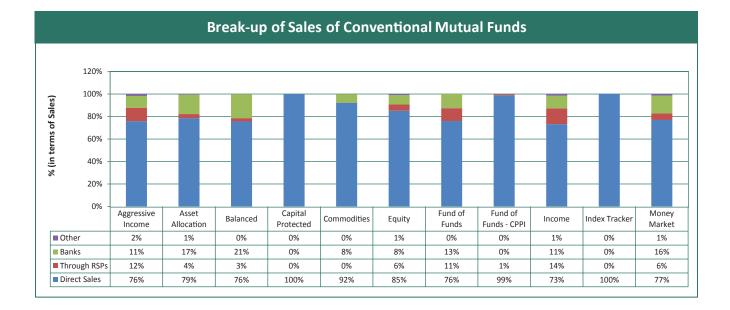

(E:20%, D:60%, M:15%,C:5%)  | -                                                                    | - | - | - | - | 14.10% | 18.30%  | 9.39%  |  |  |  |  |  |
| Lower Volatility            |                                                                      |   |   |   |   | 7 200/ | 11 (10/ |        |  |  |  |  |  |
| (E:0%, D:50%, M:50%,C:0%)   | -                                                                    | - | - | - | - | 7.28%  | 11.61%  | 6.75%  |  |  |  |  |  |

E: Weight of Equity Sub-Fund; D: Weight of Debt Sub-Fund; M: Weight of Money Market Sub-Fund, C: Weight of Commodity Sub-Fund

\$. \$. • \$. • \$. • \$. • \$. • ∲ €

#### Age-wise Allocation of VPS Participants











### Withdrawal from Voluntary Pension Schemes









### Break-up of Sales (Channel-wise)





#### **Break-up of Sales of Shariah-Compliant Mutual Funds**

## Break-up of Net Sales (Investor wise break-up)





74

₽ ⊕∙∙≫ ₩

# Open-End Mutual Funds Sales, Redemptions and Net Sales

|                                           | Sales (PKR millions) |         |         |         |         |         |         |         |         |         |  |  |  |
|-------------------------------------------|----------------------|---------|---------|---------|---------|---------|---------|---------|---------|---------|--|--|--|
| Category                                  | 2007                 | 2008    | 2009    | 2010    | 2011    | 2012    | 2013    | 2014    | 2015    | 2016    |  |  |  |
| Money Market                              | -                    | 115     | 4,813   | 84,832  | 135,