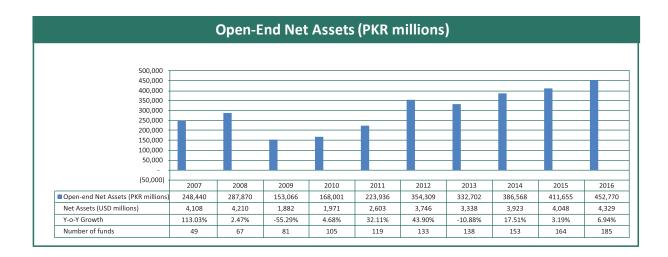

Index Tracker           | -       | -       | -       | -       | -       | 289     | 901     | 1,176   | 1,159   | 882     |  |  |
| Shariah Compliant Commodities             | -       | -       | -       | -       | -       | -       | -       | -       | -       | 321     |  |  |
| Pension Schemes                           | 420     | 305     | 349     | 571     | 655     | 1,101   | 1,865   | 3,263   | 7,989   | 7,302   |  |  |
| Shariah Compliant Pension Schemes         | -       | 466     | 530     | 729     | 903     | 1,640   | 2,957   | 4,912   | 5,596   | 11,502  |  |  |
| Total                                     | 301,261 | 335,228 | 182,360 | 200,048 | 250,757 | 380,538 | 361,690 | 416,160 | 443,470 | 490,370 |  |  |

\$ • • •

#### Assets Under Management for Open-End Funds



| Asse                                      | ts Und  | er Mana | agemer  | nt for O | pen-En  | d Funds | ; (PKR n | nillions) | )       |         |
|-------------------------------------------|---------|---------|---------|----------|---------|---------|----------|-----------|---------|---------|
| Category                                  | 2007    | 2008    | 2009    | 2010     | 2011    | 2012    | 2013     | 2014      | 2015    | 2016    |
| Money Market                              | -       | 114     | 3,282   | 32,050   | 77,312  | 150,509 | 124,418  | 117,385   | 66,681  | 49,658  |
| Income                                    | 84,448  | 104,600 | 55,319  | 47,974   | 38,829  | 86,478  | 55,312   | 62,209    | 80,476  | 98,037  |
| Equity                                    | 11