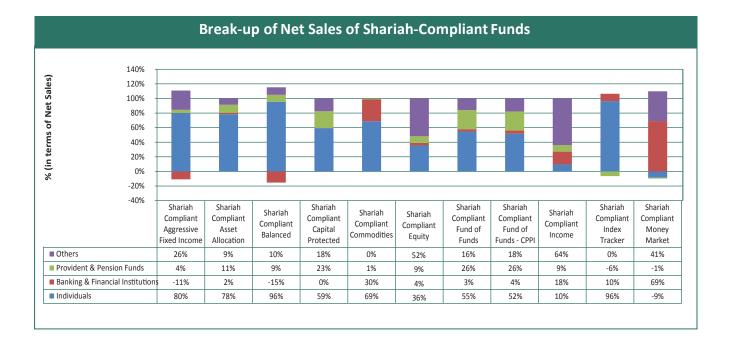

.10% | 18.30%  | 9.39%  |  |  |  |  |  |
| Lower Volatility            |                                                                      |   |   |   |   | 7 200/ | 11 (10/ |        |  |  |  |  |  |
| (E:0%, D:50%, M:50%,C:0%)   | -                                                                    | - | - | - | - | 7.28%  | 11.61%  | 6.75%  |  |  |  |  |  |

E: Weight of Equity Sub-Fund; D: Weight of Debt Sub-Fund; M: Weight of Money Market Sub-Fund, C: Weight of Commodity Sub-Fund

\$. \$. • \$. • \$. • \$. • \$. • ∲ €

#### Age-wise Allocation of VPS Participants











### Withdrawal from Voluntary Pension Schemes









### Break-up of Sales (Channel-wise)





#### **Break-up of Sales of Shariah-Compliant Mutual Funds**

## Break-up of Net Sales (Investor wise break-up)





74

₽ ⊕∙∙≫ ₩

# Open-End Mutual Funds Sales, Redemptions and Net Sales

|                                           | Sales (PKR millions) |         |         |         |         |         |         |         |         |         |  |  |  |
|-------------------------------------------|----------------------|---------|---------|---------|---------|---------|---------|---------|---------|---------|--|--|--|
| Category                                  | 2007                 | 2008    | 2009    | 2010    | 2011    | 2012    | 2013    | 2014    | 2015    | 2016    |  |  |  |
| Money Market                              | -                    | 115     | 4,813   | 84,832  | 135,248 | 258,427 | 211,325 | 208,434 | 245,496 | 169,194 |  |  |  |
| Income                                    | 145,113