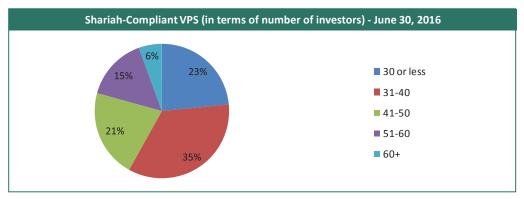

|   |   |   |   | 14.16% | 18.30%  | 9.39%  |  |  |  |  |  |
| (E:20%, D:60%, M:15%,C:5%)  | -                                                                    | - | - | - | - | 14.10% | 18.30%  | 9.39%  |  |  |  |  |  |
| Lower Volatility            |                                                                      |   |   |   |   | 7 200/ | 11 (10/ |        |  |  |  |  |  |
| (E:0%, D:50%, M:50%,C:0%)   | -                                                                    | - | - | - | - | 7.28%  | 11.61%  | 6.75%  |  |  |  |  |  |

E: Weight of Equity Sub-Fund; D: Weight of Debt Sub-Fund; M: Weight of Money Market Sub-Fund, C: Weight of Commodity Sub-Fund

\$. \$. • \$. • \$. • \$. • \$. • ∲ €

#### Age-wise Allocation of VPS Participants











### Withdrawal from Voluntary Pension Schemes









### Break-up of Sales (Channel-wise)





#### **Break-up of Sales of Shariah-Compliant Mutual Funds**

## Break-up of Net Sales (Investor wise break-up)





74

₽ ⊕∙∙≫ ₩

# Open-End Mutual Funds Sales, Redemptions and Net Sales

|                                           | Sales (PKR millions) |         |         |         |         |         |         |         |         |         |  |  |  |
|-------------------------------------------|----------------------|---------|---------|---------|---------|---------|---------|---------|---------|---------|--|--|--|
| Category                                  | 2007                 | 2008    | 2009    | 2010    | 2011    | 2012    | 2013    | 2014    | 2015    | 2016    |  |  |  |
| Mone