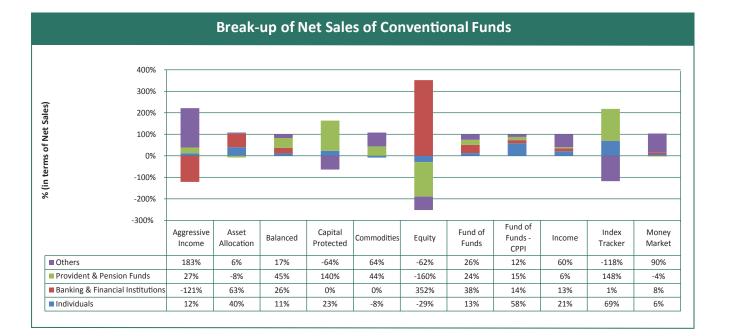

14.10% | 18.30%  | 9.39%  |  |  |  |  |  |
| Lower Volatility            |                                                                      |   |   |   |   | 7 200/ | 11 (10/ |        |  |  |  |  |  |
| (E:0%, D:50%, M:50%,C:0%)   | -                                                                    | - | - | - | - | 7.28%  | 11.61%  | 6.75%  |  |  |  |  |  |

E: Weight of Equity Sub-Fund; D: Weight of Debt Sub-Fund; M: Weight of Money Market Sub-Fund, C: Weight of Commodity Sub-Fund

\$. \$. • \$. • \$. • \$. • \$. • ∲ €

#### Age-wise Allocation of VPS Participants











### Withdrawal from Voluntary Pension Schemes









### Break-up of Sales (Channel-wise)





#### **Break-up of Sales of Shariah-Compliant Mutual Funds**

## Break-up of Net Sales (Investor wise break-up)





74

₽ ⊕∙∙≫ ₩

# Open-End Mutual Funds Sales, Redemptions and Net Sales

|                                           | Sales (PKR millions) |         |         |         |         |         |         |         |         |         |  |  |  |
|-------------------------------------------|----------------------|---------|---------|---------|---------|---------|---------|---------|---------|---------|--|--|--|
| Category                                  | 2007                 | 2008    | 2009    | 2010    | 2011    | 2012    | 2013    | 2014    | 2015    | 2016    |  |  |  |
| Money Market                              | -                    | 115     | 4,813   | 84,832  | 135,248 | 258,427 | 211,325 | 208,434 | 245,496 | 169,194 |  |  |  |
| Income                                    | 145,11