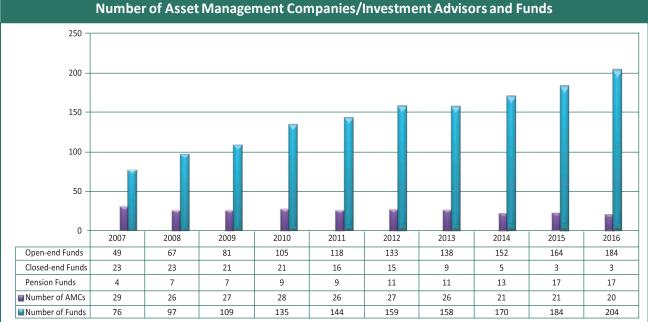

- CPPI    |  |  |  |  |  |  |  |  |

|          | Funds Merged during the year 2016                              |                        |                  |  |  |  |  |  |  |  |  |
|----------|----------------------------------------------------------------|------------------------|------------------|--|--|--|--|--|--|--|--|
| Date     | Fund Name                                                      | AMC                    | Category         |  |  |  |  |  |  |  |  |
| 2-Oct-15 | JS Aggressive Asset Allocation (merged into JS Large Cap Fund) | JS Investments Limited | Asset Allocation |  |  |  |  |  |  |  |  |
| 2-Oct-15 | JS KSE 30 Index Fund (merged into JS Large Cap Fund)           | JS Investments Limited | Index Tracker    |  |  |  |  |  |  |  |  |

#### Number of AMC's and Funds



| Total Net Assets (PKR millions)           |         |         |         |         |         |         |         |         |         |         |  |  |
|-------------------------------------------|---------|---------|---------|---------|---------|---------|---------|---------|---------|---------|--|--|
| Category                                  | 2007    | 2008    | 2009    | 2010    | 2011    | 2012    | 2013    | 2014    | 2015    | 2016    |  |  |
| Money Market                              | -       | 114     | 3,282   | 32,050  | 77,312  | 150,509 | 124,418 | 117,385 | 66,681  | 49,658  |  |  |
| Income                                    | 85,474  | 105,714 | 56,403  | 49,085  | 39,954  | 87,620  | 56,438  | 63,336  | 80,476  | 98,037  |  |  |
| Equity