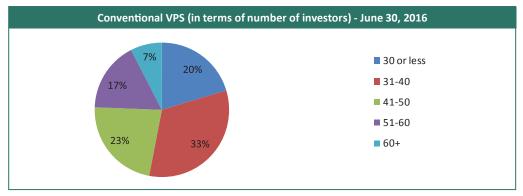

Industry Statistics

(See Notes to Statistic in Glossary & Notes Section)

|                                                     |           |              | Retu     | rns      |          |                                     | Risk Analysis                                | S             |
|-----------------------------------------------------|-----------|--------------|----------|----------|----------|-------------------------------------|----------------------------------------------|---------------|
| Fund Name                                           | AMC Name  | Return (YTD) | 9 months | 6 months | 3 months | Annualized<br>Standard<br>Deviation | Risk/Return<br>(Coefficient of<br>Variation) | Sharpe Ratio* |
| Money Market                                        |           |              |          |          |          |                                     |                                              |               |
| ABL Cash Fund                                       | ABLAMC    | 5.78%        | 8.48%    | 5.66%    | 5.84%    | 0.00                                | 0.06                                         | (1.71)        |
| AKD Cash Fund                                       | AKDIML    | 5.45%        | 7.83%    | 5.16%    | 5.07%    | 0.00                                | 0.05                                         | (3.40)        |
| Alfalah GHP Cash Fund                               | AGIM      | 5.17%        | 7.44%    | 4.77%    | 4.59%    | 0.00                                | 0.05                                         | (4.41)        |
| Alfalah GHP Money Market Fund                       | AGIM      | 5.37%        | 7.68%    | 4.94%    | 4.71%    | 0.00                                | 0.05                                         | (3.57)        |
| (Formerly: IGI Money Market Fund)                   |           |              |          |          |          |                                     |                                              |               |
| Askari Sovereign Cash Fund                          | AIML      | 5.56%        | 7.85%    | 5.19%    | 5.35%    | 0.00                                | 0.05                                         | (2.93)        |
| Atlas Money Market Fund                             | AAML      | 6.02%        | 8.63%    | 5.65%    | 5.68%    | 0.00                                | 0.06                                         | (1.02)        |
| Atlas Sovereign Liquid Fund                         | AAML      | 5.79%        | 8.25%    | 5.39%    | 5.52%    | 0.00                                | 0.06                                         | (1.64)        |
| BMA Empress Cash Fund                               | BMA FUNDS | 4.60%        | 6.30%    | 4.21%    | 4.13%    | 0.00                                | 0.06                                         | (6.24)        |
| Faysal Money Market Fund                            | FAML      | 5.67%        | 8.34%    | 5.56%    | 5.69%    | 0.00                                | 0.06                                         | (2.15)        |
| First Habib Cash Fund                               | HAML      | 5.34%        | 7.69%    | 5.01%    | 5.02%    | 0.00                                | 0.05                                         | (3.88)        |
| HBL Money Market Fund                               | HBLAMC    | 5.13%        | 7.33%    | 4.74%    | 4.73%    | 0.00                                | 0.06                                         | (4.18)        |
| JS Cash Fund                                        | JSIL      | 5.72%        | 8.23%    | 5.48%    | 5.32%    | 0.00                                | 0.05                                         | (2.25)        |
| KASB Cash Fund                                      | KFL       |              |          |          | Wound    | l Up                                |                                              |               |
| Lakson Money Market Fund                            | LI        | 5.60%        | 8.25%    | 5.66%    | 5.80%    | 0.00                                | 0.05                                         | (2.87)        |
| MCB Cash Management Optimizer                       | MCBAHSIL  | 5.77%        | 8.31%    | 5.41%    | 5.50%    | 0.09                                | 1.56                                         | (0.07)        |
| Pakistan Cash Management Fund                       | MCBAHSIL  | 5.88%        | 8.62%    | 5.61%    | 5.58%    | 0.00                                | 0.05                                         | (1.73)        |
| NIT Government Treasury Fund                        | NIT       |              |          |          | New F    | und                                 |                                              |               |
| NAFA Government Securities Liquid Fund              | NAFA      | 5.75%        | 8.58%    | 5.87%    | 5.65%    | 0.00                                | 0.06                                         | (1.83)        |
| NAFA Money Market Fund                              | NAFA      | 6.34%        | 9.29%    | 6.40%    | 6.20%    | 0.00                                | 0.06                                         | (0.12)        |
| PICIC Cash Fund                                     | PICICAMC  | 6.07%        | 8.85%    | 5.81%    | 6.04%    | 0.00                                | 0.07                                         | (0.82)        |
| PIML Daily Reserve Fund                             | PRIMUS    | 6.00%        | 8.65%    | 5.49%    | 5.08%    | 0.00                                | 0.06                                         | (1.10)        |
| UBL Liquidity Plus Fund                             | UBLFM     | 5.53%        | 8.25%    | 5.60%    | 6.07%    | 0.00                                | 0.09                                         | (1.75)        |
| UBL Money Market Fund                               | UBLFM     | 5.15%        | 7.52%    | 4.93%    | 5.02%    | 0.01                                | 0.13                                         | (1.84)        |
| (Formerly: UBL Savings Income Fund)                 |           |              |          |          |          |                                     |                                              | . ,           |
| Income                                              |           |              |          |          |          |                                     |                                              |               |
| ABL Government Securities Fund                      | ABLAMC    | 8.02%        | 10.37%   | 7.48%    | 7.45%    | 0.01                                | 0.17                                         | 1.20          |
| ABL Income Fund                                     | ABLAMC    | 7.19%        | 9.83%    | 6.74%    | 6.65%    | 0.01                                | 0.15                                         | 0.75          |
| Alfalah GHP Income Fund (Formerly: IGI Income Fund) | AGIM      | 7.56%        | 10.36%   | 7.37%    | 6.22%    | 0.01                                | 0.13                                         | 1.22          |
| Alfalah GHP Sovereign Fund                          | AGIM      | 7.42%        | 10.52%   | 7.50%    | 7.51%    | 0.01                                | 0.12                                         | 1.12          |
| Askari Sovereign Yield Enhancer                     | AIML      | 9.21%        | 11.87%   | 7.83%    | 4.73%    | 0.01                                | 0.15                                         | 2.01          |
| Atlas Income Fund                                   | AAML      | 8.02%        | 11.23%   | 7.81%    | 8.19%    | 0.01                                | 0.12                                         | 1.68          |
| Faysal Financial Sector Opportunity Fund            | FAML      | 7.08%        | 8.82%    | 6.32%    | 6.54%    | 0.01                                | 0.20                                         | 0.49          |
| Faysal MTS Fund                                     | FAML      |              |          |          | New Fi   |                                     |                                              |               |
| Faysal Savings Growth Fund                          | FAML      | 7.75%        | 9.04%    | 6.30%    | 5.33%    | 0.01                                | 0.15                                         | 1.17          |
| First Habib Income Fund                             | HAML      | 6.66%        | 8.01%    | 5.43%    | 5.12%    | 0.01                                | 0.16                                         | 0.25          |
| HBL Income Fund                                     | HBLAMC    | 6.12%        | 7.45%    | 5.44%    | 4.87%    | 0.01                                | 0.15                                         | (0.30)        |
| JS Income Fund                                      | JSIL      | 6.34%        | 8.99%    | 6.23%    | 5.80%    | 0.01                                | 0.16                                         | (0.05)        |
| Lakson Income Fund                                  | LI        | 8.57%        | 10.92%   | 7.56%    | 6.62%    | 0.01                                | 0.15                                         | 1.69          |
| MCB DCF Income Fund.                                | MCBAHSIL  | 6.23%        | 8.31%    | 5.28%    | 4.85%    | 0.01                                | 0.12                                         | (0.22)        |
| (Formerly: MCB Dynamic Cash Fund)                   |           |              |          |          |          |                                     |                                              | (- )          |
| MCB Pakistan Sovereign Fund                         | MCBAHSIL  | 7.30%        | 9.34%    | 6.11%    | 5.53%    | 0.01                                | 0.14                                         | 0.89          |
| (Formerly: MetroBank Pakistan Sovereign Fund        |           |              |          |          |          |                                     |                                              |               |
| Pakistan Income Fund                                | MCBAHSIL  | 6.14%        | 7.39%    | 5.06%    | 4.34%    | 0.01                                | 0.17                                         | (0.24)        |
| NIT - Government Bond Fund                          | NIT       | 5.78%        | 8.04%    | 5.53%    | 5.33%    | 0.01                                | 0.11                                         | (0.95)        |
| NIT - Income Fund                                   | NIT       | 5.87%        | 8.20%    | 5.62%    | 5.14%    | 0.01                                | 0.10                                         | (0.90)        |
| NAFA Financial Sector Income Fund                   | NAFA      | 6.39%        | 9.07%    | 6.00%    | 5.41%    | 0.00                                | 0.07                                         | (0.01)        |
| NAFA Government Securities Savings Fund             | NAFA      | 6.46%        | 8.45%    | 5.83%    | 5.55%    | 0.01                                | 0.11                                         | 0.10          |
| NAFA Income Fund                                    | NAFA      | 6.91%        | 9.55%    | 6.19%    | 5.46%    | 0.01                                | 0.07                                         | 1.02          |
| NAFA Income Opportunity Fund                        | NAFA      | 7.49%        | 10.13%   | 6.40%    | 5.87%    | 0.01                                | 0.09                                         | 1.63          |
| NAFA Saving Plus Fund                               | NAFA      | 6.27%        | 9.05%    | 6.07%    | 5.71%    | 0.00                                | 0.05                                         | (0.34)        |
| Pak Oman Government Securities Fund                 | POAMCL    | 8.75%        | 14.41%   | 12.62%   | 11.31%   | 0.00                                | 0.03                                         | 1.17          |
| PICIC Income Fund                                   | PICICAMC  | 7.85%        | 11.61%   | 8.40%    | 5.98%    | 0.02                                | 0.23                                         | 0.21          |
| PIML Income Fund                                    | PRIMUS    | 11.70%       | 16.69%   | 12.49%   | 10.75%   | 0.07                                | 0.90                                         | 3.24          |
| UBL Income Opportunity Fund (UIOF)                  | UBLFM     | 7.69%        | 12.05%   | 9.13%    | 11.82%   | 0.02                                | 0.14                                         | 0.92          |
| (Formerly: UBL Financial Sector Bond Fund)          | JULI WI   | 7.0578       | 12.0570  | 5.1370   | 11.02/0  | 0.01                                | 0.10                                         | 0.52          |
|                                                     | UBLFM     | 8.95%        | 11.71%   | 8.66%    | 7.19%    | 0.02                                | 0.18                                         | 1.56          |