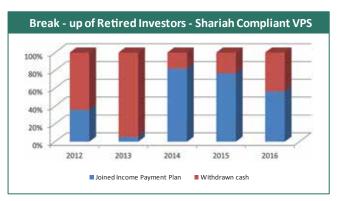

% | 18.30%  | 9.39%  |  |  |  |  |  |
| (E:20%, D:60%, M:15%,C:5%)  | -                                                                    | - | - | - | - | 14.10% | 18.30%  | 9.39%  |  |  |  |  |  |
| Lower Volatility            |                                                                      |   |   |   |   | 7 200/ | 11 (10/ |        |  |  |  |  |  |
| (E:0%, D:50%, M:50%,C:0%)   | -                                                                    | - | - | - | - | 7.28%  | 11.61%  | 6.75%  |  |  |  |  |  |

E: Weight of Equity Sub-Fund; D: Weight of Debt Sub-Fund; M: Weight of Money Market Sub-Fund, C: Weight of Commodity Sub-Fund

\$. \$. • \$. • \$. • \$. • \$. • ∲ €

#### Age-wise Allocation of VPS Participants











### Withdrawal from Voluntary Pension Schemes









### Break-up of Sales (Channel-wise)





#### **Break-up of Sales of Shariah-Compliant Mutual Funds**

## Break-up of Net Sales (Investor wise break-up)





74

₽ ⊕∙∙≫ ₩

# Open-End Mutual Funds Sales, Redemptions and Net Sales

|                                           | Sales (PKR millions) |         |         |         |         |         |         |         |         |         |  |  |  |
|-------------------------------------------|----------------------|---------|---------|---------|---------|---------|---------|---------|---------|---------|--|--|--|
| Category                                  | 2007                 | 2008    | 2009    | 2010    | 2011    | 2012    | 2013    | 2014    | 2015    | 2016    |  |  |  |
| Money Market                              | -